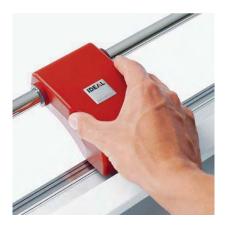

#### SAFETY CUTTING HEAD

Safety cutting head with self sharpening rotary blade for efficient, precise and safe cutting.