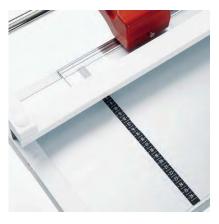

#### **MEASURING SCALES**

Two measuring scales (cm) are placed on the cutting table to enable precise cuts.