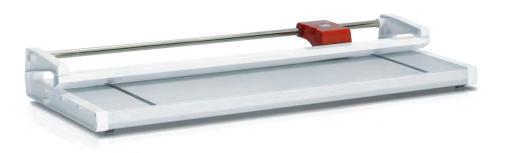

### **IDEAL 0075**

High-quality, manual rotary trimmer for office and graphic applications. Precise cuts up to 75 cm cutting length.

Safety cutting head

Self sharpening rotary blade

Automatic clamping system

High quality, anodised aluminium cutting table

#### Product characteristics

Suitable for cutting and trimming of blueprints, paper and foils, drawings, plans, photos, posters or similar digital printouts. Slotted side brackets for cutting oversized formats. Smooth running safety cutting head with self sharpening rotary blade made from special hardened steel. Counter blade made of stainless knife steel. Automatic clamping system with transparent clamp bar. High quality, anodised aluminium cutting table. Two measuring scales (cm). Robust side brackets made of impact-resistant ABS plastic material. Precise cross bar for easy sliding of the safety cutting head. Four non-slip rubber feet. Colour: aluminium grey/white.