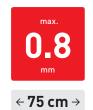

# Technical specifications Cutting length 750 mm Cutting height max 0.8 mm Table depth 280 mm Dimensions 110 x 1000 x 380 mm (H x W x D) Weight 5.5 kg