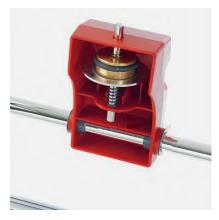

#### **ROTARY BLADE**

The self-sharpening rotary blade is made of special hardened high-quality steel.